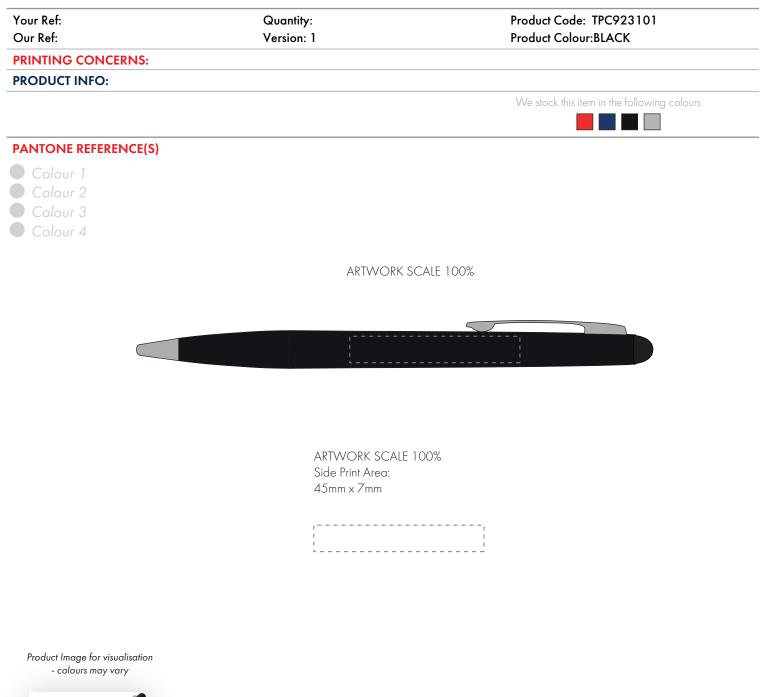

ELANCE BALL PEN

The dashed line is to demonstrate print area and will not appear on your printed item